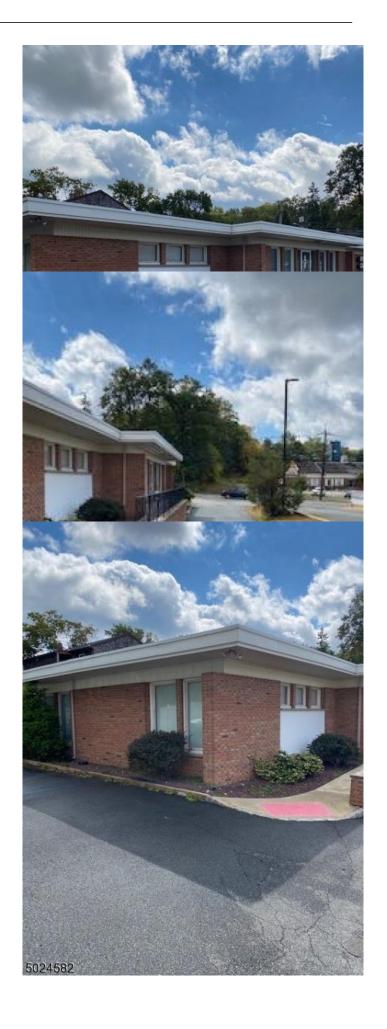

### \$1,400,000

Bedroom, Bathroom, 4,500 sqft Commercial on 0 Acres

N/A, West Orange Twp., NJ

GREAT LOCATION!! Surrounded by Medical Offices. Brick Free Standing Office Building. Prior Use for Internal Medicine Office. 2,500 SF 1st Level Consists of 9 Offices, 3 Lavatories, Reception Area and Waiting Room. 2,000 SF Walkout Lower Level Consists of Large Open Area, 2 Offices and 2 Lavatories, and 500SF Storage Area/Utility Room. Great Location Minutes from St. Barnabas Hospital. Blacktop Parking Lot for 18 Cars. Great Opportunity for User or Investor, Potential for a Second Floor Addition.

#### **Essential Information**

MLS® # 3671550

Price \$1,400,000

Square Footage 4,500

Acres 0.27

Year Built 1963

Type Commercial

Status Active

#### **Exterior**

Exterior Brick

Lot Description Level Lot

Roof Asphalt Shingle