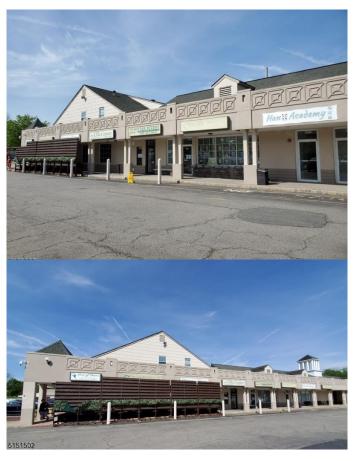

# \$17 - 430 Springfield Ave, Berkeley Heights Twp.

MLS® #3783101

#### \$17

Bedroom, Bathroom, Commercial on 2 Acres

N/A, Berkeley Heights Twp., NJ

Welcome to downtown Berkeley Heights!
Commercial units available in various square footage. Some of the units interconnect.
Currently, we have 455 sq. ft. on the lower level and 220, 280 and 672 sq. ft on the upper level available. Perfect location with tons of parking and foot traffic!