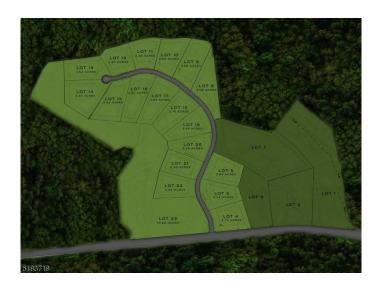

#### \$15,000,000

Bedroom, Bathroom, Land on 45 Acres

Love Lane, Marlboro Twp., NJ

Welcome to the Iconic Love Lane, a new Ultra Luxurious residential development in the highly sought after neighborhood of Marlboro. Love Lane is an approved development offering 18 single family lots totaling 45+ acres. Each lot ranges from 2.25 to 3.46 acres. Either take advantage of the entire development or purchase single units. The development will be delivered with road, curbs, water, gas, electric. Schedule your tour today.