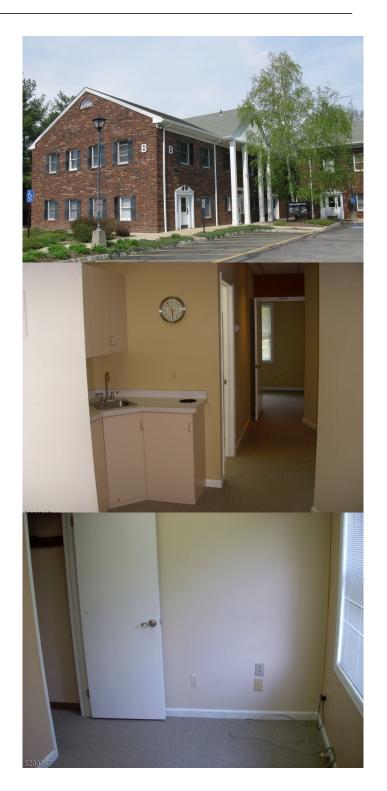

## \$110,000

Bedroom, Bathroom, 1,220 sqft Commercial on 1 Acres

N/A, Chester Boro, NJ

Light, bright office space, ideal for Accountant, Attorney, Engineering, etc. Located in the business area of Chester Borough and convenient to major roads. Ample parking. Previously used as dental office.

#### **Exterior**

Exterior **Brick** 

Roof Asphalt Shingle