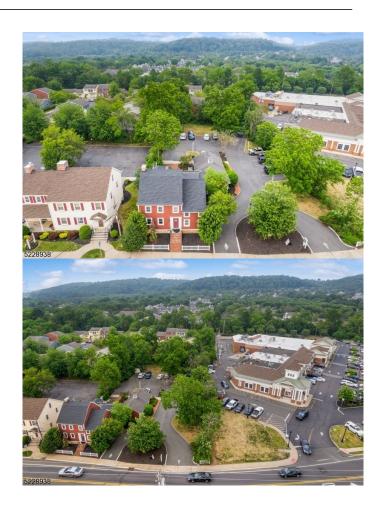

### \$899,000

Bedroom, Bathroom, 3,502 sqft Commercial on 1 Acres

PLUKEMIN, Bedminster Twp., NJ

Great Investment Opportunity!!! in a great area of Bedminster, building is fully occupied, long term tenants, all rents are current. Historic building, right on the 202/206 Highway with exclusive parking lot with 15 spaces. Building has been kept up immaculately, building has been inspected and all issues resoled. No UST's, no environmental issues, etc.

### **Essential Information**

MLS® # 3850783

Price \$899,000

Square Footage 3,502 Acres 0.63

Year Built 1700

Type Commercial

Status Active

## **Community Information**

Address 254 Route202/206

Subdivision PLUKEMIN

City Bedminster Twp.

County Somerset

State NJ

Zip Code 07921-2986

## **Amenities**

Utilities Electric, Gas-Natural

**Parking Spaces** 15

**Parking** Parking Lot-Exclusive