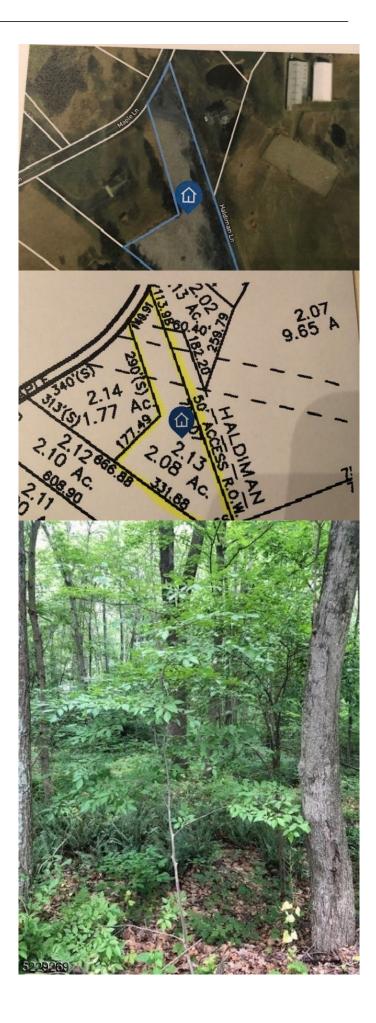

#### \$65,000

Bedroom, Bathroom, Land on 2 Acres

N/A, Blairstown Twp., NJ

Mostly open lot with some trees on a paved road surface. rural area. Zoned for single family residential. Septic and Private Well required. Interested buyers are encouraged to do their due diligence in researching the area and property to build. Seller will consider all reasonable offers.

### **Essential Information**

| MLS® # | 3851090  |
|--------|----------|
| Price  | \$65,000 |
| Acres  | 2.08     |
| Туре   | Land     |
| Status | Active   |

## **Community Information**

| Address     | 28 Maple Ln     |
|-------------|-----------------|
| Subdivision | N/A             |
| City        | Blairstown Twp. |
| County      | Warren          |
| State       | NJ              |
| Zip Code    | 07825-9680      |
|             |                 |