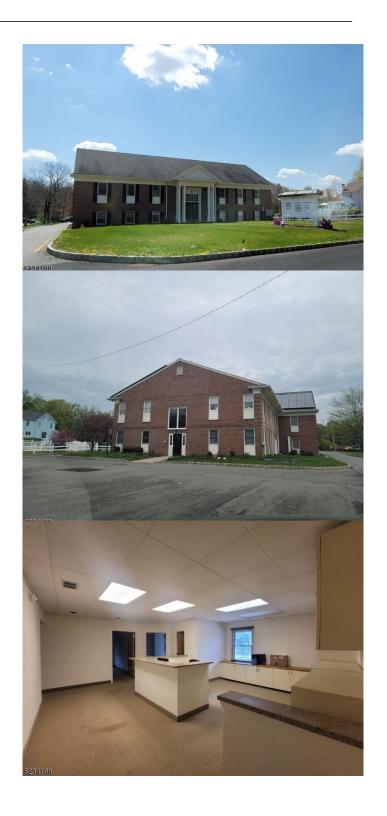

#### \$2,500

Bedroom, Bathroom, Commercial on 1 Acres

N/A, Chester Boro, NJ

Second-floor office available in quiet/updated professional office building. Suite 201 is approx. 1,381 sq.ft. and rents for \$2,500/month. Additional fee of \$200/month covers all utilities and CAM. Suite will be delivered with new flooring and paint at Landlord's expense. 24-hour building with on-site parking. Central air and heat. Prime location just off Main St. in Chester.