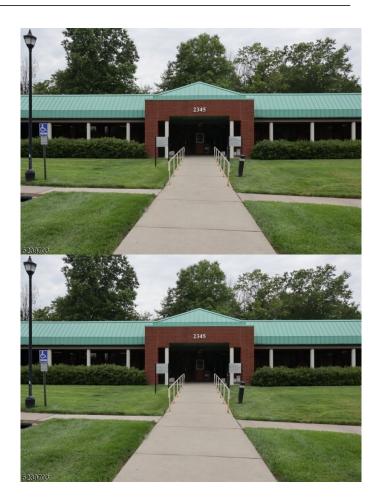

# \$539,000 - 2345 Lamington Rd, Bedminster Twp.

MLS® #3860176

### \$539,000

Bedroom, Bathroom, 1,800 sqft Commercial on 0 Acres

N/A, Bedminster Twp., NJ

UNBELIEVABLE: TURK-KEY 1800 SF
MEDICAL OFFICE SUITE IN THE HEART OF
BEDMINSTER. INCLUDES 6 EXAM ROOMS
ALL WITH PLUMBING, 1 PRIVATE OFFICE,
LARGE WAITING ROOM, LARGE OFFICE
AND STAFF AREA WITH KITCHENETTE
AND TWO EN-SUITE LAVATORIES. THE
FRONT OF THE SUITE IS WINDOW LINED
AND BRINGS IN WONDERFUL NATURAL
LIGHT. OWNER FINANCING IS AVAILABLE
AND PREFERRED. FULL FLOOR PLAN IS
AVAILABLE.

# **Community Information**

Address 2345 Lamington Rd

Subdivision N/A

City Bedminster Twp.

County Somerset

State NJ

Zip Code 07921-2612