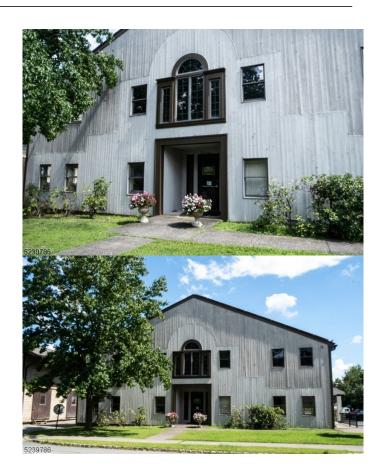

#### \$3,900

Bedroom, Bathroom, 3,500 sqft Commercial on 2 Acres

Branchville boro, Branchville Boro, NJ

NEED SPACE? 3500 sq.ft. with utilities included! Available is this well maintained building located in desirable Branchville. Currently listed as 2 separate spaces on GSMLS they can be combined to make a very large office, retail space, medical plaza, veterinary clinic etc. the ideas are endless! The building offers plenty of off street parking.

Built in 1900

# of Stories 1

**Exterior** 

Exterior Wood

Roof Asphalt Shingle