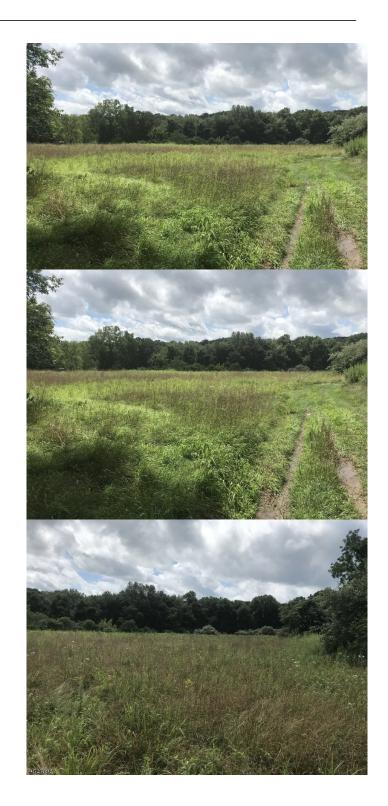

### \$749,000

Bedroom, Bathroom, Commercial on 20 Acres

N/A, Andover Twp., NJ

Two lots totaling 20+ acre prime development site. Adjacent to Andover Town Hall and First Hope Bank. Neighboring sites: First Hope Bank and AndoverTwp Municipal Building. Traffic Count is 15,000+ cars per day. Zoned CB; some permitted uses include Banks, business offices, medical offices, child-care centers, schools, greenhouses, religious, restaurants, retail and Single Family Residence.