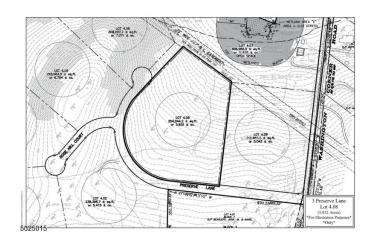

## \$799,000 - 3 Preserve Ln, Bernardsville Boro

MLS® #3872091

#### **Community Information**

| Address     | 3 Preserve Ln          |
|-------------|------------------------|
| Subdivision | Bernardsville Mountain |
| City        | Bernardsville Boro     |
| County      | Somerset               |
| State       | NJ                     |
| Zip Code    | 07924                  |