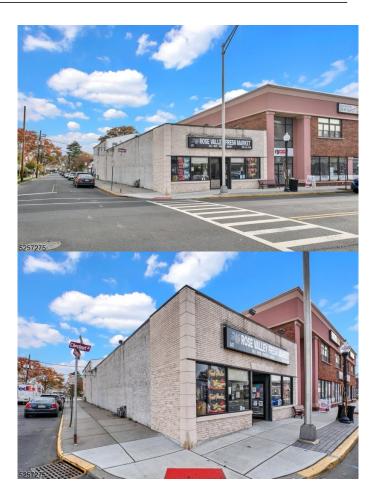

## \$1,450,000 - 147 Chestnut St, Roselle Park Boro

MLS® #3875723

#### N/A, Roselle Park Boro, NJ

Welcome to 147 Chestnut St, a prime mixed-use corner lot property offering an exceptional opportunity for investment in the heart of Roselle Park, NJ. This well-maintained 100% leased property boasts a perfect blend of commercial and residential spaces, providing a dynamic setup for various business ventures. The ground floor features a spacious commercial store unit and with high visibility and foot traffic, this area offers a lucrative opportunity for any business to thrive. Currently, it is leased to a successful deli market. The upper level has a residential space with living quarters that feature two apartments " a 2 bed/1ba and a 1 br/1 ba. Bright and airy interiors complemented by features like hardwood floors, updated kitchens and baths and plenty of natural light create an inviting atmosphere for daily living. Conveniently located in a bustling area, this property enjoys close proximity to essential amenities like shops, restaurants, parks, and public transportation options. Residents and businesses alike benefit from easy access to major highways and commuter routes, enhancing the property's desirability and accessibility. Don't miss this opportunity to own a versatile property with endless possibilities in Roselle Park. If you're an investor seeking an already profitable asset with amazing tenants as well as a Value Add, 147 Chestnut St offers the ideal canvas for success. Schedule a showing today and unlock the potential of this exceptional

#### Exterior

| Exterior        | Brick  |
|-----------------|--------|
| Lot Description | Corner |
| Roof            | Flat   |