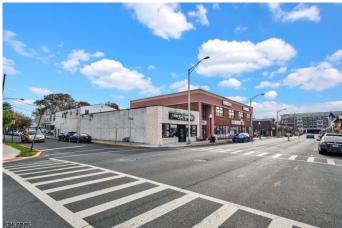

## \$1,450,000 - 147 Chestnut St, Roselle Park Boro

MLS® #3875723

#### N/A, Roselle Park Boro, NJ

Welcome to 147 Chestnut St, a prime mixed-use corner lot property offering an exceptional opportunity for investment in the heart of Roselle Park, NJ. This well-maintained 100% leased property boasts a perfect blend of commercial and residential spaces, providing a dynamic setup for various business ventures. The ground floor features a spacious commercial store unit and with high visibility and foot traffic, this area offers a lucrative opportunity for any business to thrive. Currently, it is leased to a successful deli market. The upper level has a residential space with living quarters that feature two apartments " a 2 bed/1ba and a 1 br/1 ba. Bright and airy interiors complemented by features like hardwood floors, updated kitchens and baths and plenty of natural light create an inviting atmosphere for daily living. Conveniently located in a bustling area, this property enjoys close proximity to essential amenities like shops, restaurants, parks, and public transportation options. Residents and businesses alike benefit from easy access to major highways and commuter routes, enhancing the property's desirability and accessibility. Don't miss this opportunity to own a versatile property with endless possibilities in Roselle Park. If you're an investor seeking an already profitable asset with amazing tenants as well as a Value Add, 147 Chestnut St offers the ideal canvas for success. Schedule a showing today and unlock the potential of this exceptional