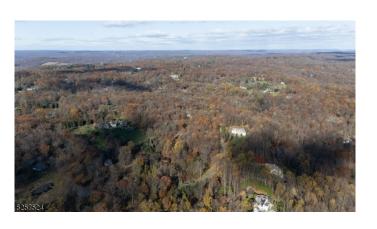

#### \$475,000

Bedroom, Bathroom, Land on 6 Acres

N/A, Bernardsville Boro, NJ

Here it is! 6.4 Acres of prime Land in the heart of Bernardsville. Want to build your custom dream home? Look no further. Maybe a pool with an outdoor entertaining area? You will have plenty of space with over 6 acres. Located at the end of a quiet, private cul-de-sac, that feeling of exclusivity is yours. Close to transportation, schools, and downtown. Want to have it all? You can at 69 Charles Rd.

#### **Exterior**

Lot Description Cul-De-Sac, Irregular Lot, Wooded Lot