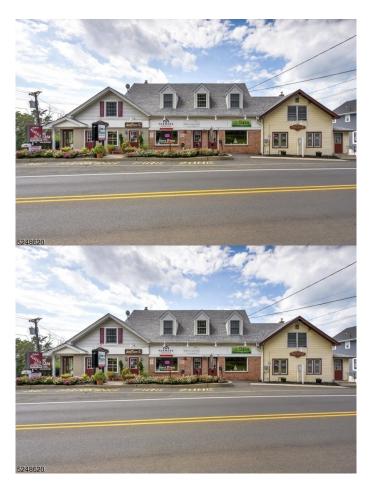

# \$1,500 - 1938 Washington Valley Rd, Bridgewater Twp.

MLS® #3876307

#### \$1,500

Bedroom, Bathroom, Commercial on 2 Acres

Martinsville, Bridgewater Twp., NJ

Great Martinsville location! Ground floor unit with plenty of parking! Ready for occupancy 2 lavatories!

Built in 1985

## **Community Information**

Address 1938 Washington Valley Rd

Subdivision Martinsville

City Bridgewater Twp.

County Somerset

State NJ

Zip Code 08836-2016