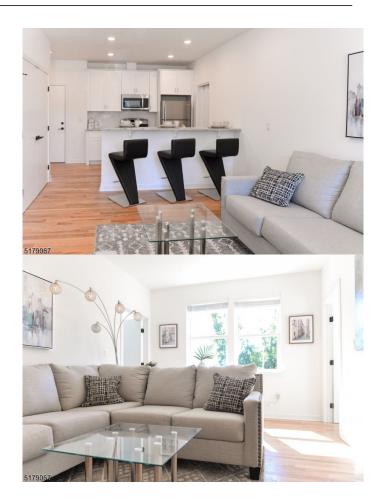

### \$2,500

2 Bedroom, 2.00 Bathroom, Rental on 0 Acres

N/A, Belleville Twp., NJ

Beautiful open concept 55 and over apartment. New appliances, breakfast bar, walk in closet washer and dryer in unit. Units are Handicapped Adaptable. 2nd Parking spot is on a first come basis. Trash area on each floor. Exception - Mill St. LLC Pet fee \$1000 Non Refundable