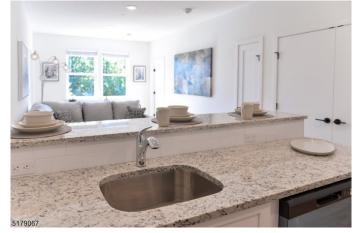

### \$2,500

2 Bedroom, 2.00 Bathroom, Rental on 0 Acres

N/A, Belleville Twp., NJ

Beautiful open concept 55 and over apartment. New appliances, breakfast bar, walk in closet washer and dryer in unit. Units are Handicapped Adaptable. 2nd Parking spot is on a first come basis. Trash area on each floor. Exception - Mill St. LLC Pet fee \$1000 Non Refundable

#### **Amenities**

Amenities Elevator

Interior

Appliances Dishwasher, Dryer, Microwave Oven, Refrigerator, Washer, Exhaust System,

Kitchen Exhaust Fan, Range/Oven-Gas

Heating Gas-Natural

**Listing Details** 