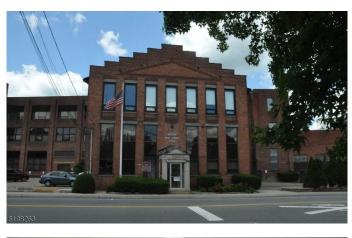

## \$6,500 - 10 Park PI, Butler Boro

MLS® #3879396

#### N/A, Butler Boro, NJ

Large 6,488 Sq. Ft office/warehouse in the heart of Butler's Park Center Industries with quick access to route 287! The space is divided into 3 areas A rustic NYC style office space with a conference room , regular office space, Warehouse with access to a loading dock. Plenty of parking spots. 3 Private Restrooms, high ceilings available Immediately. Lease length 3-5 years but is negotiable

## **Community Information**

| Address     | 10 Park Pl  |
|-------------|-------------|
| Subdivision | N/A         |
| City        | Butler Boro |
| County      | Morris      |
| State       | NJ          |
| Zip Code    | 07405-1300  |