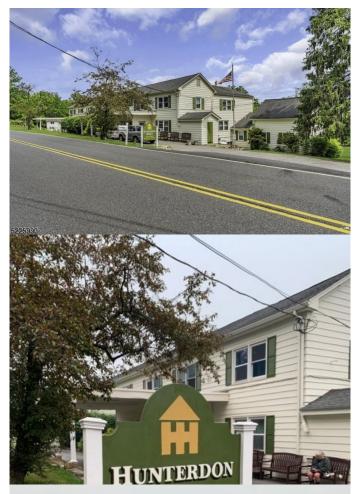

# \$750,000 - 486 W Hill Rd, Lebanon Twp.

MLS® #3880732

### \$750,000

Bedroom, Bathroom, 7,788 sqft Commercial on 10 Acres

N/A, Lebanon Twp., NJ

Built in 1974

#### **Essential Information**

MLS® # 3880732 Price \$750,000

Square Footage 7,788
Acres 10.33
Year Built 1974

Type Commercial

Status Active

## **Community Information**

Address 486 W Hill Rd

Subdivision N/A

City Lebanon Twp.

County Hunterdon

State NJ

Zip Code 08826-3256