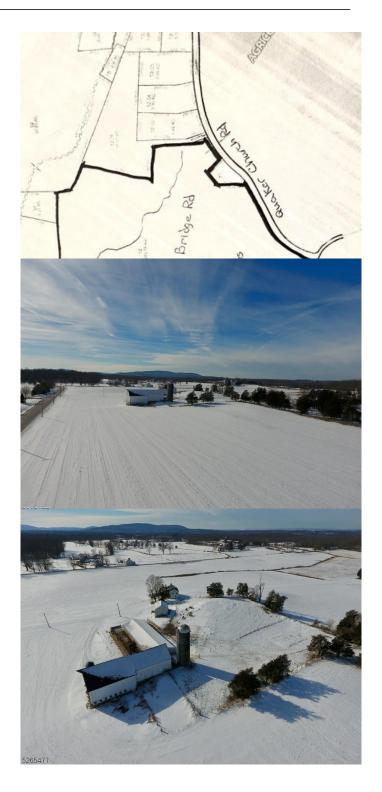

#### \$1,000,500

Bedroom, Bathroom, Land on 146 Acres

N/A, Allamuchy Twp., NJ

145.78 acres in Farm Land Preservation.

Mostly open crop fields approx 75 acres, fenced cow pastures approx 38 acres, wooded area to the back of the lot. Currently used for crops and cattle. This site includes a cattle barn, cattle feed barn, a garage and a home site that is in disrepair. This a an amazing opportunity to work and own this beautiful farm land.