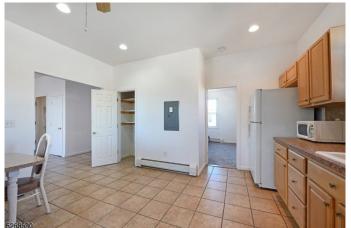

#### \$2,200

2 Bedroom, 1.00 Bathroom, Rental on 0 Acres

N/A, Belleville Twp., NJ

Welcome to this oversized 2 bedroom, 2nd floor apartment! Freshly painted featuring high ceilings, in unit washer dryer, and plenty of natural light. Located 3 short blocks from the Silver Lake light rail which connects to Newark Penn Station to catch the Path or NJ Transit Train into Manhattan. Available ASAP. 1 Car parking in the driveway included in rent.