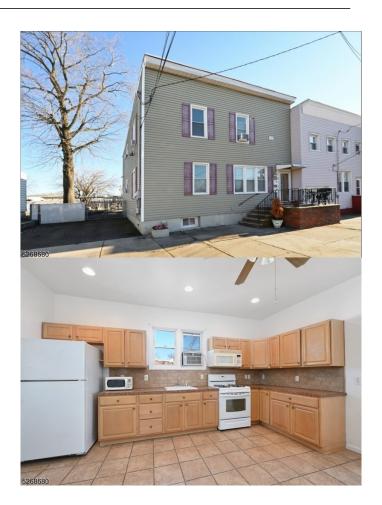

# \$2,200 - 80 Heckel St, Belleville Twp.

MLS® #3885176

#### \$2,200

2 Bedroom, 1.00 Bathroom, Rental on 0 Acres

N/A, Belleville Twp., NJ

Welcome to this oversized 2 bedroom, 2nd floor apartment! Freshly painted featuring high ceilings, in unit washer dryer, and plenty of natural light. Located 3 short blocks from the Silver Lake light rail which connects to Newark Penn Station to catch the Path or NJ Transit Train into Manhattan. Available ASAP. 1 Car parking in the driveway included in rent.

#### **Essential Information**

MLS® # 3885176

Price \$2,200 Bedrooms 2

Bathrooms 1.00

Full Baths 1

Acres 0.12

Year Built 1912

Type Rental