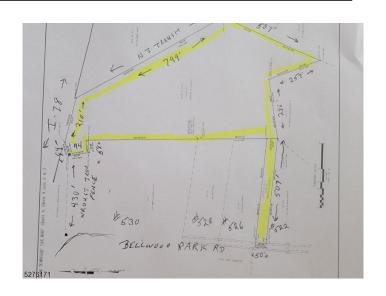

### \$100,000

Bedroom, Bathroom, Land on 11 Acres

N/A, Bethlehem Twp., NJ

Interesting 10+ acres between Bellwood Park and I-78. land has 50' frontage on Bellwood Park. That goes back 500 feet and then opens up to 10 acres. Opportunity Abounds with lots of land and privacy. Lot 9.3 represents the flag, Block 9.2 is 10. acres

#### **Exterior**

Lot Description Irregular Lot, Wooded Lot, Flag Lot