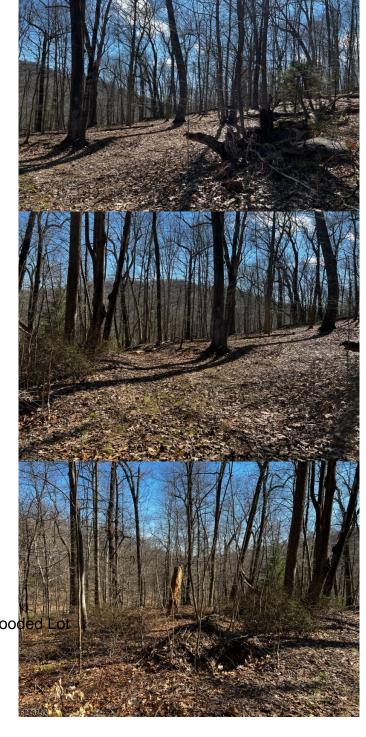

# \$530,888 - 220 Hardscrabble Rd, Bernardsville Boro

MLS® #3891752

### \$530,888

Bedroom, Bathroom, Land on 15 Acres

N/A, Bernardsville Boro, NJ

#### **Essential Information**

MLS® # 3891752 Price \$530,888

Acres 15.22
Type Land
Status Active

### **Community Information**

Address 220 Hardscrabble Rd

Subdivision N/A

City Bernardsville Boro

County Somerset

State NJ

Zip Code 07924-1321

**Exterior** 

Lot Description Open Lot, Stream On Lot, Wooded Lot

### **Additional Information**

Date Listed March 18th, 2024

Days on Market 58 HOA Fees 0.00

### **Listing Details**

## **KELLER WILLIAMS METROPOLITAN**

The data relating to real estate for sale on this website comes in part from the IDX Program of Garden State Multiple



Listing Service, L.L.C. Real estate listings held by other brokerage firms are marked as IDX Listing. Information deemed reliable but not guaranteed. Copyright © 2024 Garden State Multiple Listing Service, L.L.C. All rights reserved. Notice: The dissemination of listings on this website does not constitute the consent required by N.J.A.C. 11:5.6.1 (n) for the advertisement of listings exclusively for sale by another broker. Any such consent must be obtained in writing from the listing broker. This information is being provided for Consumers' personal, non-commercial use and may not be used for any purpose other than to identify prospective properties Consumers may be interested in purchasing. Listing information last updated on May 16th, 2024 at 2:48am EDT