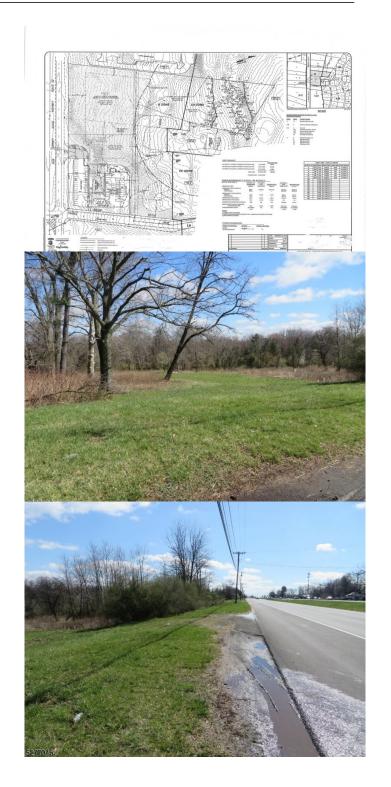

### \$989,900

Bedroom, Bathroom, Land on 7 Acres

N/A, Branchburg Twp., NJ

UNBELIEVABLE: 6.70 ACRES ON RT 22
WEST LOCATED IN THE O/LD ZONE
(OFFICE ZONE AND LOW DENSITY
RESIDENTIAL) IN BRANCHBURG, A
PRESTIGIOUS SOMERSET COUNTY
LOCATION, PERMITTED USES
PROFESSIONAL OFFICES, MEDICAL
OFFICES, CHILD CARE, THE SITE IS
SERVICED BY ALL PUBLIC UTILITIES
INCLUDING WATER, SEWER, ELECTRIC &
GAS, EXCELLENT DEMOGRAPHICS, 34,000
CARS A DAY PASS THIS SITE LOT # 6.02 &
6.03

#### **Essential Information**

MLS® # 3892580

Price \$989,900

Acres 6.70

Type Land

Status Active

## **Community Information**

Address 3366 Rt22

Subdivision N/A

City Branchburg Twp.

County Somerset

State NJ

Zip Code 08876

#### **Exterior**

Lot Description Level Lot