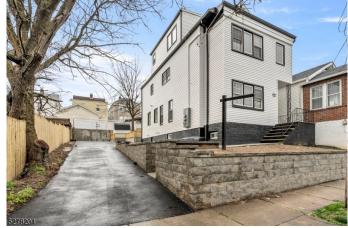

### \$849,900

5 Bedroom, 4.00 Bathroom, Multi Family on 0 Acres

N/A, Belleville Twp., NJ

Welcome to your dream home! This stunning multi-family house has been completely renovated and is ready for you to move right in. The first-floor unit offers 2 large bedrooms, 2 full bathrooms, a spacious living/dining area, large modern kitchen, and in-unit laundry room, all with high ceilings that add to the sense of space. Downstairs, a huge finished basement with a full bathroom. The second floor unit features 3 large bedrooms, 2 full bathrooms, a large modern kitchen, laundry, and a bright living/dining space with lofty ceilings. Additionally, the attic has been transformed into a large bedroom and bathroom suite. With all-new plumbing, electric, and central air, you can enjoy peace of mind and comfort year-round. Outside, a large 6-car driveway and a lovely patio area offer plenty of space for outdoor relaxation and entertainment. Walking Distance to Belleville Park!!! 25min to NYC!!!

#### **Amenities**

Utilities Electric, Gas-Natural

Parking Spaces 6

Parking 2 Car Width, Blacktop

### **Exterior**

Exterior Aluminum Siding, Brick

Exterior Features Patio

Roof Asphalt Shingle