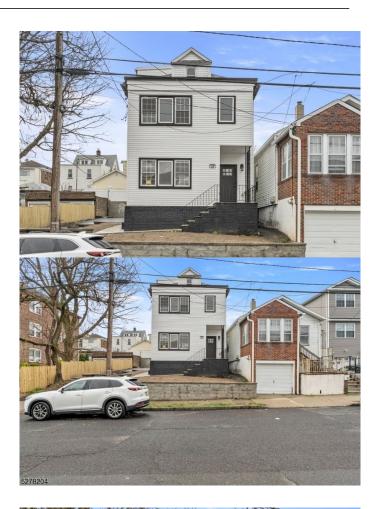

# \$849,900 - 29 Mount Prospect Ave, Belleville Twp.

MLS® #3893279

### \$849,900

5 Bedroom, 4.00 Bathroom, Multi Family on 0 Acres

N/A, Belleville Twp., NJ

Welcome to your dream home! This stunning multi-family house has been completely renovated and is ready for you to move right in. The first-floor unit offers 2 large bedrooms, 2 full bathrooms, a spacious living/dining area, large modern kitchen, and in-unit laundry room, all with high ceilings that add to the sense of space. Downstairs, a huge finished basement with a full bathroom. The second floor unit features 3 large bedrooms, 2 full bathrooms, a large modern kitchen, laundry, and a bright living/dining space with lofty ceilings. Additionally, the attic has been transformed into a large bedroom and bathroom suite. With all-new plumbing, electric, and central air, you can enjoy peace of mind and comfort year-round. Outside, a large 6-car driveway and a lovely patio area offer plenty of space for outdoor relaxation and entertainment. Walking Distance to Belleville Park!!! 25min to NYC!!!

### **Exterior**

Exterior Aluminum Siding, Brick

Exterior Features Patio

Roof Asphalt Shingle