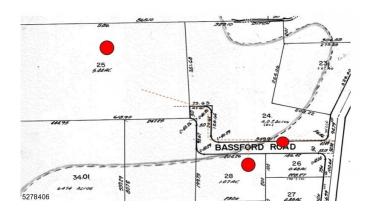

#### \$3,200,000

Bedroom, Bathroom, Land on 5 Acres

GREEN VILLAGE, Chatham Twp., NJ

Fabulous opportunity to own a beautiful, level 7 acre parcel of land in the bucolic Green Village section of Chatham Township.Quiet, picturesque setting adjacent to Green Acres and minutes to hiking/biking trails and Loantaka recreation area, yet close to shopping and short drive to NJ Transit. Tremendous potential! Ideal for "gentleman's farm"--live on 1 acre and farm 5 acres to benefit from farm assessed reduced property taxes! Also great subdivision potential for new homes. Well built, all brick ranch on 1acre with great expansion potential plus 5.44 level, open land with treed border being sold as a package. 50' wide partially paved roadway (Bassford Road) is approximately 1/2 acre and provides access to 1 acre lot on left and 5.44 acre parcel straight ahead. Public water, sewer, and gas in street. UST removed, DEP NFA letter on file.FEMA LOMA letter NOT FLOOD ZONE. Seller will accept offer with 30-45 day due diligence period. Buyers MUST be accompanied to walk theproperty, proceed with caution while walking property. Please park in driveway. DO NOT drive or park vehicles on land, PROPERTY BEING SOLD STRICTLY AS IS in condition that it is viewed. Sold as a package with MLS 3893351.P

## **Community Information**

Address 685 Shunpike Rd Subdivision GREEN VILLAGE

City Chatham Twp.

County Morris

State NJ

Zip Code 07935

#### **Exterior**

Lot Description Level Lot, Backs to Park Land, Irregular Lot, Open Lot, Possible Subdivision