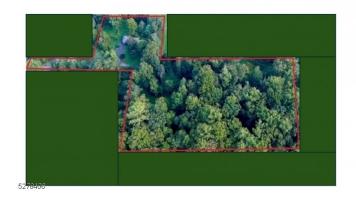

#### \$3,200,000

Bedroom, Bathroom, Land on 5 Acres

GREEN VILLAGE, Chatham Twp., NJ

Fabulous opportunity to own a beautiful, level 7 acre parcel of land in the bucolic Green Village section of Chatham Township.Quiet, picturesque setting adjacent to Green Acres and minutes to hiking/biking trails and Loantaka recreation area, yet close to shopping and short drive to NJ Transit. Tremendous potential! Ideal for "gentleman's farm"--live on 1 acre and farm 5 acres to benefit from farm assessed reduced property taxes! Also great subdivision potential for new homes. Well built, all brick ranch on 1acre with great expansion potential plus 5.44 level, open land with treed border being sold as a package. 50' wide partially paved roadway (Bassford Road) is approximately 1/2 acre and provides access to 1 acre lot on left and 5.44 acre parcel straight ahead. Public water, sewer, and gas in street. UST removed, DEP NFA letter on file.FEMA LOMA letter NOT FLOOD ZONE. Seller will accept offer with 30-45 day due diligence period. Buyers MUST be accompanied to walk theproperty, proceed with caution while walking property. Please park in driveway. DO NOT drive or park vehicles on land, PROPERTY BEING SOLD STRICTLY AS IS in condition that it is viewed. Sold as a package with MLS 3893351.P

**Essential Information** 

MLS® # 3893355

Price \$3,200,000

Acres 5.44

Type Land

Status Active

#### **Exterior**

Lot Description Level Lot, Backs to Park Land, Irregular Lot, Open Lot, Possible Subdivision