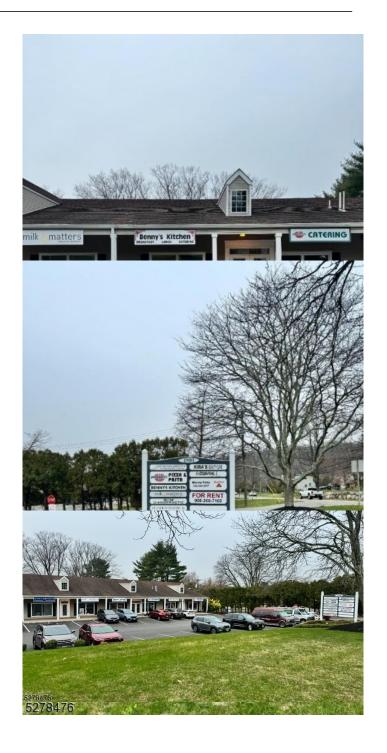

#### \$245,000

Bedroom, Bathroom, 950 sqft Business

Martinsville, Bridgewater Twp., NJ

Welcome to Benny's Kitchen, a turnkey restaurant business and beloved local gem in Martinsville! This is a rare opportunity to acquire a successful and established restaurant business, with owners who are looking to retire and pass on their legacy to new owners. The business comes fully equipped and stocked, ready for you to start running it from day one. Don't pass up on the opportunity for (1) established business with a loyal customer base, (2) prime location in Martinsville with high traffic, (3) fully equipped kitchen and dining area, (4) inventory and equipment included in the sale, (4) owners are willing to provide training and share their wealth of knowledge to ensure a smooth transition. Benny's Kitchen is an established brand with a strong reputation in the local community. With a strong foundation already in place, there is tremendous potential to grow and expand the business further. Whether you're looking to introduce new menu items, expand the catering side of the business, or explore other revenue streams, the possibilities are endless. Don't miss this opportunity to take over a successful and established business in Martinsville.