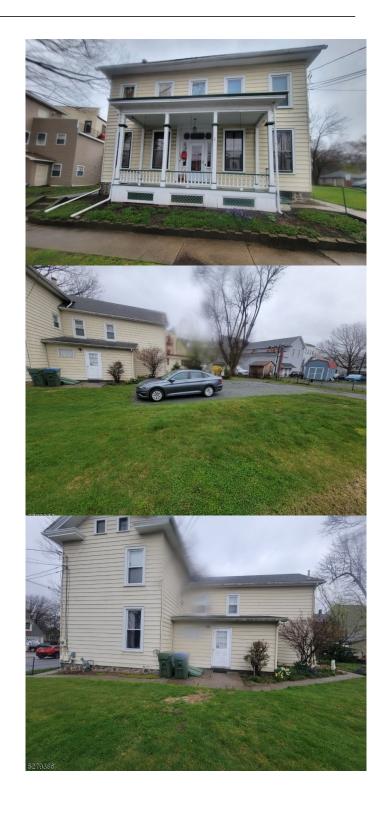

# \$1,500 - 107 Greenwich St, Belvidere Twp.

MLS® #3894425

\$1,500

Bedroom, Bathroom, 900 sqft Commercial on 0 Acres

N/A, Belvidere Twp., NJ

Prominent, first-floor, 4-room office suite in restored Historic District building, with high ceilings, hardwood floors, and dedicated half-bath. Natural gas heat, public water and sewer. Office building is on a busy commercial County Road, with high visibility to Town traffic. It is two blocks from the stately four-acre Warren County Courthouse public green (Garrett Wall Park), in the heart of the Historic District of Town, which is the County Seat of Warren. Landscaped yard in a mixed residential/commercial neighborhood in the Historic District of Victorian Belvidere; walking distance to the post office, bank, retail/antique shops and a variety of cafes; two blocks to the beautiful Delaware River. Both dedicated onsite parking stalls (2 stalls) and ample, free, on-street parking. Rent includes regular lawn and landscape maintenance, salting and snow removal and Spring and Fall yard cleanup by Landlord. Approximately 10 minutes to access both Route 80 (Exit 12) to North and Route 78 (Exits 3 and 4) to south; 5 minutes from Route 46. Rent is \$1,500/month, plus pro-rata utilities; one month free rent for qualifying applications with excellent credit. Available on or about August 1, 2024.

## **Exterior**

Exterior Aluminum Siding