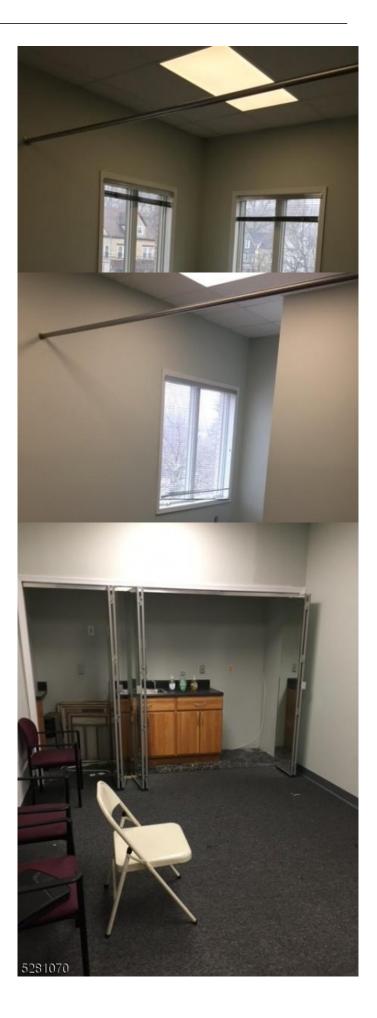

## \$1,500

Bedroom, Bathroom, Commercial on 0 Acres

N/A, Bloomfield Twp., NJ

900 Sq Feet office space in Medical Building with Handicapped ramp and Elevator with shared 40 Car Parking lot. Available immediately.