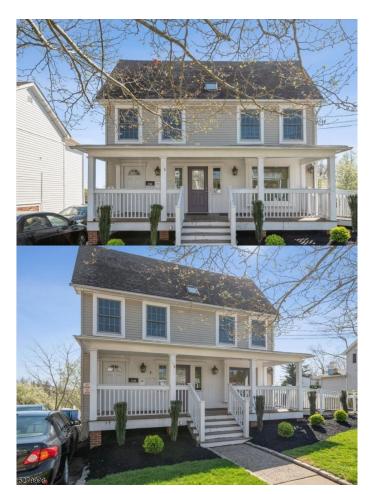

# \$2,750 - 108 S Finley Ave, Bernards Twp.

MLS® #3896274

#### \$2,750

Bedroom, Bathroom, 750 sqft Commercial on 0 Acres

N/A, Bernards Twp., NJ

UNBELIEVABLE 750 SQ FT OFFICE/RETAIL SPACE IN THE HEART OF BASKING RIDGE BUSINESS DISTRICT. FORMER HAIR SALON IDEAL RETAIL/OFFICE USE. OFF STREET AND TOWN PARKING. CLEAN, CLEAN, CLEAN

#### **Essential Information**

MLS® # 3896274

Price \$2,750

Square Footage 750

Acres 0.15

Year Built 1914

Type Commercial

Status Active

### **Community Information**

Address 108 S Finley Ave

Subdivision N/A

City Bernards Twp.

County Somerset

State NJ

Zip Code 07920-1451