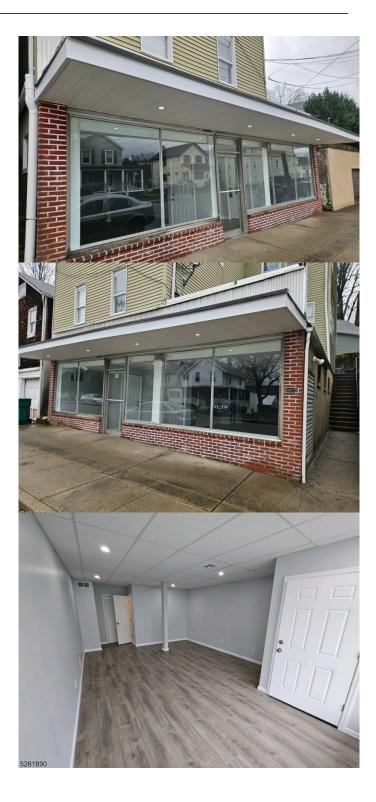

# \$650 - 11 Arch St Unit 1a, Butler Boro

MLS® #3896616

## \$650

Bedroom, Bathroom, Commercial on 0 Acres

N/A, Butler Boro, NJ

Built in 1922

### **Essential Information**

| MLS® #     | 3896616    |
|------------|------------|
| Price      | \$650      |
| Acres      | 0.06       |
| Year Built | 1922       |
| Туре       | Commercial |
| Status     | Active     |

## **Community Information**

| Address     | 11 Arch St Unit 1a |
|-------------|--------------------|
| Subdivision | N/A                |
| City        | Butler Boro        |
| County      | Morris             |
| State       | NJ                 |
| Zip Code    | 07405-1052         |