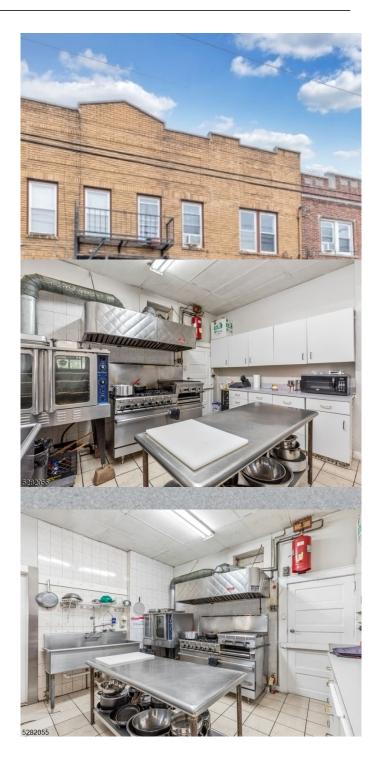

#### \$50,000

Bedroom, Bathroom, 1,600 sqft Business

N/A, Belleville Twp., NJ

Great Italian Deli/Luncheonette business with excellent cashflow & growth potential! Lottery Machine.