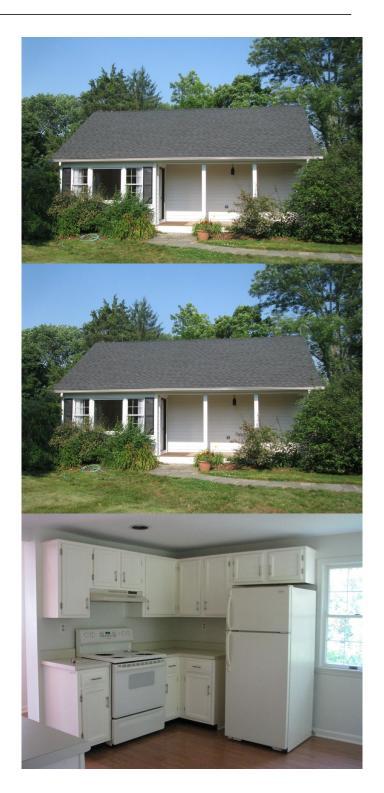

### \$2,500

1 Bedroom, 1.00 Bathroom, Rental on 2 Acres

N/A, Bedminster Twp., NJ

A wonderful 1 bedroom cottage on a beautiful farm. Recently painted and updated, all wood floors, spectacular views of the horse farm and surrounding countryside. This wonderful country cottage has a front porch where you can sit and enjoy the idyllic setting and a private bluestone patio in the back.

#### **Exterior**

**Exterior Features** Patio, Carriage House, Privacy Fence, Open Porch(es)

Lot Description Level Lot, Open Lot