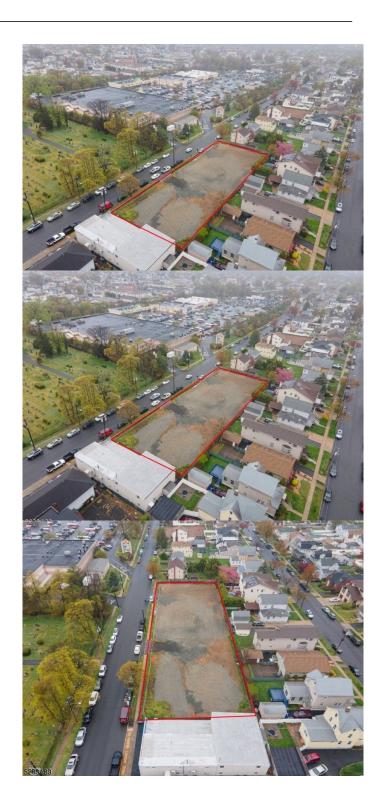

### \$3,000,000

Bedroom, Bathroom, Land on 1 Acres

N/A, Lyndhurst Twp., NJ

Welcome to this exceptional development site situated in the heart of Lyndhurst, NJ. With its favorable RB zoning, expansive lot size of approximately 30,000 square feet, and close proximity to the Kingsland Train Station, this property presents an outstanding opportunity for forward-thinking investors and developers. The property, currently undeveloped, offers immense potential for the creation of affordable housing units a particularly attractive prospect given New Jersey's new affordable housing laws. With the ability to accommodate an estimated 40-60 units or 6 two-family homes, this site aligns perfectly with the state's commitment to expanding access to affordable housing options. Strategically positioned near the Kingsland Train Station, commuting residents will enjoy seamless access to major transportation routes, including NYC-bound trains, buses, and highways. Many opportunities available!