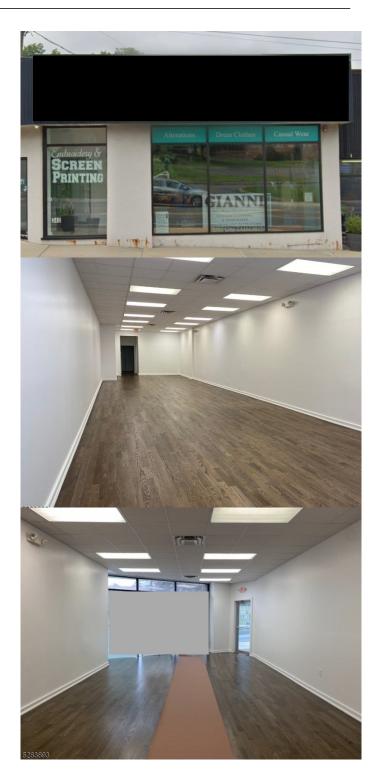

#### \$2,500

Bedroom, Bathroom, 1,200 sqft Commercial on 0 Acres

N/A, Cedar Grove Twp., NJ

High visibility store front on busy Pompton Avenue. Large 1200 sq. ft. open retail space with small office/storage in back. Completely renovated in 2020. Beautiful hard wood floors throughout. High traffic location with shared lot in rear as well as on street parking. Modified Gross Lease NOT Triple Net.